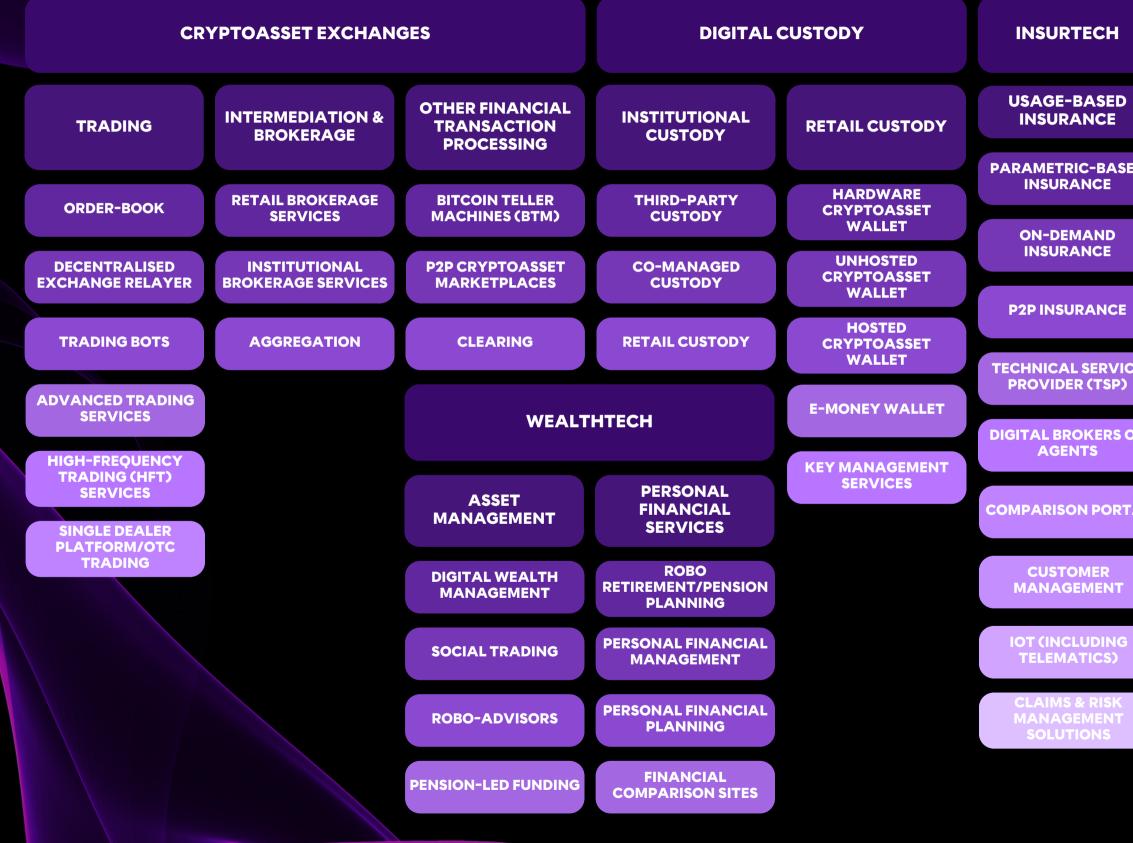

## ISLE OF MAN FINTECH TAXONOMY (SEPT 2023) - PAGE 2 OF 2

| Н           | REGTECH                      | TECH FOR<br>ENTERPRISE                                | ALTERNATIVE<br>CREDIT<br>ANALYTICS  |
|-------------|------------------------------|-------------------------------------------------------|-------------------------------------|
| ED<br>E     | PROFILING & DUE<br>DILIGENCE | API WEALTH<br>MANAGEMENT                              | PSYCHOMETRIC<br>ANALYTICS           |
| ASED        | BLOCKCHAIN<br>FORENSICS      | CLOUD COMPUTING                                       | SOCIOMETRIC<br>ANALYTICS            |
|             | <b>RISK ANALYTICS</b>        | AI/ML/NLP                                             | BIOMETRIC<br>ANALYTICS              |
| CE          | DYNAMIC<br>COMPLIANCE        | ENTERPRISE<br>BLOCKCHAIN                              | ALTERNATIVE CREDIT<br>RATING AGENCY |
| VICE<br>SP) | REGULATORY<br>REPORTING      | DIGITAL ACCOUNTING                                    | CREDIT SCORING                      |
| RS OR       | MARKET MONITORING            | ELECTRONIC<br>INVOICING                               | AI PROFILING                        |
| ORTAL       |                              | FINANCIAL<br>MANAGEMENT &<br>BUSINESS<br>INTELLIGENCE |                                     |