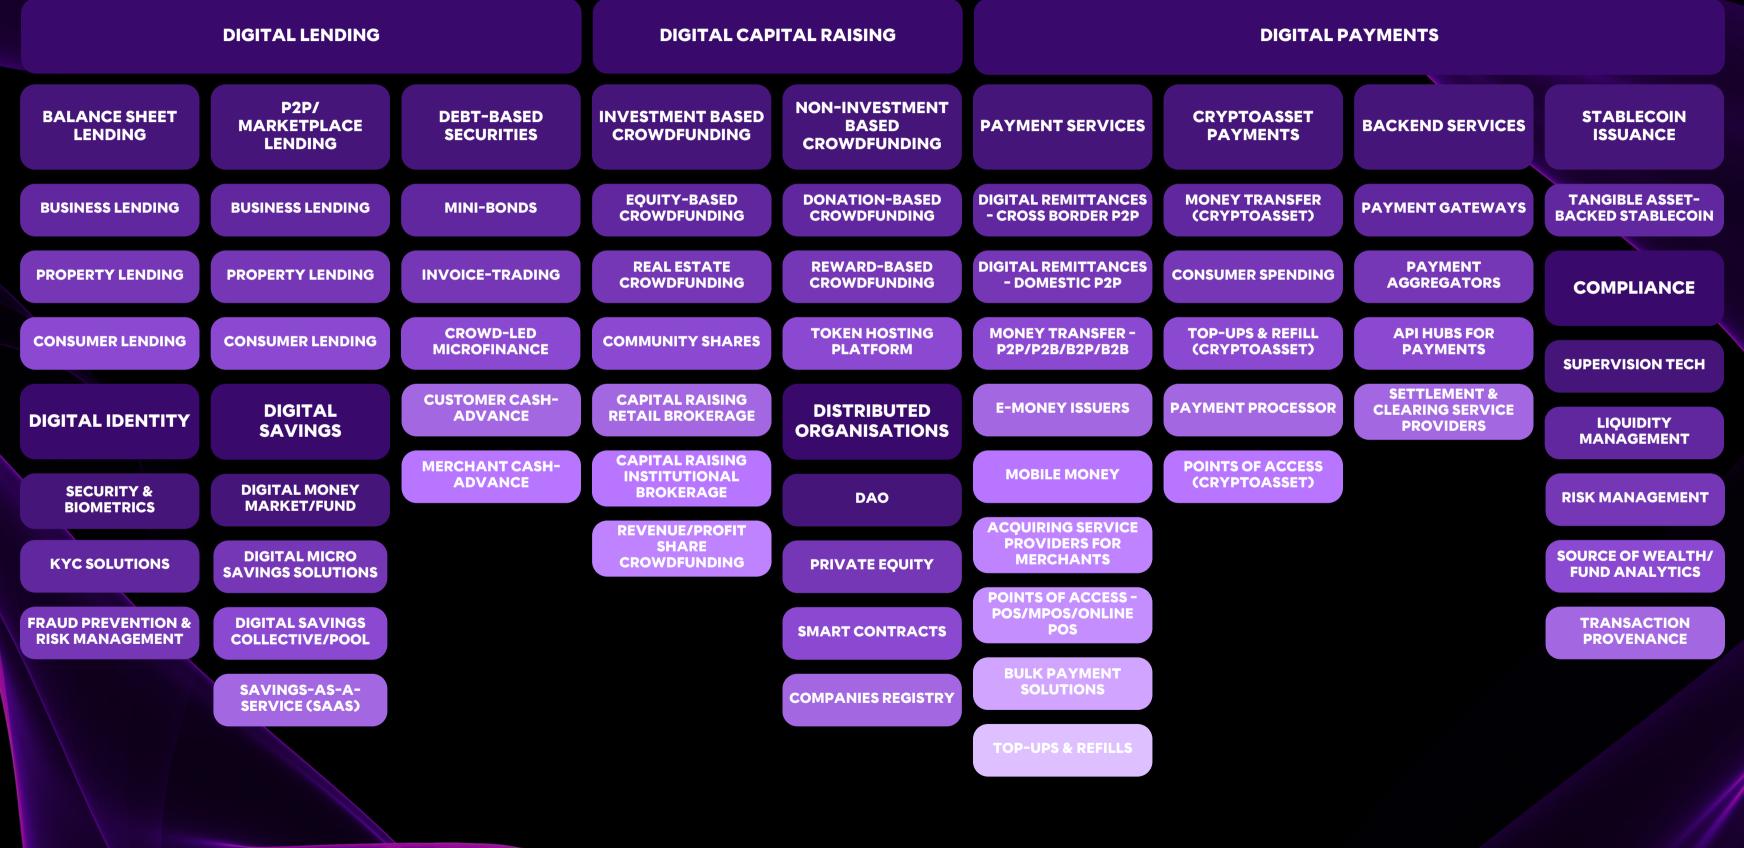

## ISLE OF MAN FINTECH TAXONOMY (SEPT 2023) - PAGE 1 OF 2



## ISLE OF MAN FINTECH TAXONOMY (SEPT 2023) - PAGE 2 OF 2



| Н           | REGTECH                      | TECH FOR<br>ENTERPRISE                                | ALTERNATIVE<br>CREDIT<br>ANALYTICS  |
|-------------|------------------------------|-------------------------------------------------------|-------------------------------------|
| ED<br>E     | PROFILING & DUE<br>DILIGENCE | API WEALTH<br>MANAGEMENT                              | PSYCHOMETRIC<br>ANALYTICS           |
| ASED        | BLOCKCHAIN<br>FORENSICS      | CLOUD COMPUTING                                       | SOCIOMETRIC<br>ANALYTICS            |
|             | <b>RISK ANALYTICS</b>        | AI/ML/NLP                                             | BIOMETRIC<br>ANALYTICS              |
| CE          | DYNAMIC<br>COMPL